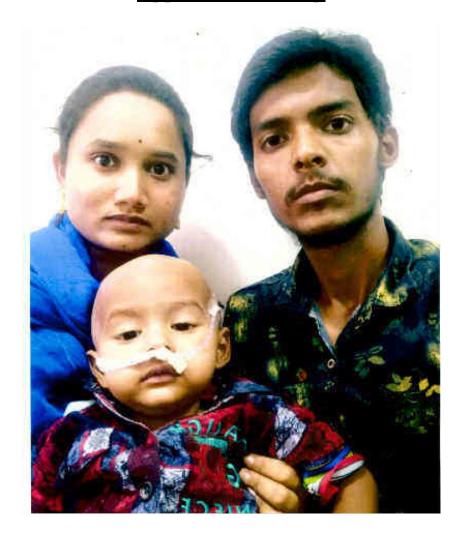

## **Application for Help**

PATIENT NAME : R SAI KISHORE

FATHER/GUARDIAN : RAMBIKA

MOTHER ; R NANDA KISHORE

ADDRESS : H NO 4-101 YADHAGIRI GUTTA (DISIT) GANESH NAGAR

PHONE NUMBER : 9000069423, 9848807330

UMR No : UMR- 23538 IP NO(8090)

AGE : 1 1/2Years

GENDER : MALE

**Family Circumstances:** Father out of job soon after diagnosis due to repeated absences. No other source of income for the family.

**Estimation Amount**: 9 lakhs

Any amount was sanctioned than any organization: None